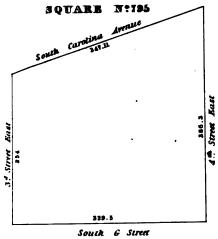

|   | • |   |   |
|     |   |   |   |   |   |
|     | • |   |   |   |   |
|     |   |   | ` |   |   |
|     |   |   |   |   |   |
|     |   |   |   |   |   |
|     |   |   |   |   | • |
|     | • |   |   |   |   |
|     |   |   |   |   |   |
|     |   |   |   |   |   |
|     |   |   |   |   |   |
|     |   |   |   |   |   |
|     | • |   |   |   |   |
|     |   |   |   |   |   |
|     |   |   |   | • |   |
|     |   |   |   |   |   |
|     | • |   |   |   |   |
|     |   |   |   |   |   |
|     |   |   |   |   |   |
|     |   |   |   |   |   |
|     |   |   |   |   | ٠ |
|     |   | • |   |   |   |
|     |   |   |   |   |   |
|     | , |   |   |   | i |
| -   |   |   |   |   |   |
| . • |   | • |   |   |   |
|     |   |   |   |   | ı |



• . 

















• • 







































-.



• • . •



52.7

South E Street

South D Street

52.7

South G Street

\_



• · · : 

# SQUARE Nº835 28 9 10 72 6 9 29 7 12 Street Rust 53.8 62.6 13 Street 5.4 5 2 4 1 Yorth E Street















| SQUARE N:843  |                |                      |         |       |             |  |  |  |  |
|---------------|----------------|----------------------|---------|-------|-------------|--|--|--|--|
|               | South B Street |                      |         |       |             |  |  |  |  |
|               | 52.6           | 52.6                 | 52.6    | 52.63 | ]           |  |  |  |  |
| fast          | 2 8            | 1001<br>1001<br>1001 | 10 g    | ne    |             |  |  |  |  |
|               | 9 7<br>g 101   |                      | 105.    | E